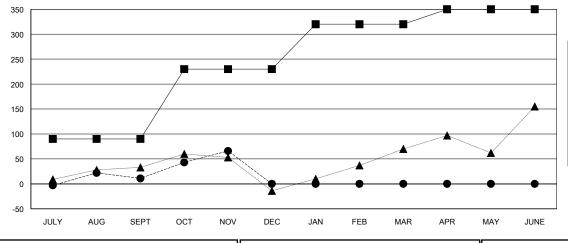

## LOCATION UGANDA

**GMT CA** 

| Clubs RESULTS FOR 2018-2019 |               |           |               | Members               |                           |                         |                                              |
|-----------------------------|---------------|-----------|---------------|-----------------------|---------------------------|-------------------------|----------------------------------------------|
|                             |               |           |               | RESULTS FOR 2018-2019 |                           |                         |                                              |
| QUARTER                     | NEW CLUB GOAL | NEW CLUBS | DROPPED CLUBS | QUARTER               | MEMBER GROWTH NET<br>GOAL | MEMBER GROWTH<br>ACTUAL | DROPPED MEMBERS ACTUAL (including transfers) |
| JULY/AUG/SEPT               | 2             | 1         | 0             | JULY/AUG/SEPT         | 90                        | 62                      | 51                                           |
| OCT/NOV/DEC                 | 2             | 0         | 0             | OCT/NOV/DEC           | 140                       | 63                      | 8                                            |
| JAN/FEB/MAR                 | 2             | 0         | 0             | JAN/FEB/MAR           | 90                        | 0                       | 0                                            |
| APR/MAY/JUNE                | 0             | 0         | 0             | APR/MAY/JUNE          | 30                        | 0                       | 0                                            |

| - ■ - MEMBER GROWTH NET GOAL      |  |
|-----------------------------------|--|
| - ● - MEMBER GROWTH ACTUAL        |  |
| - ▲ - LAST YEAR MEMBERSHIP ACTUAL |  |
|                                   |  |
|                                   |  |