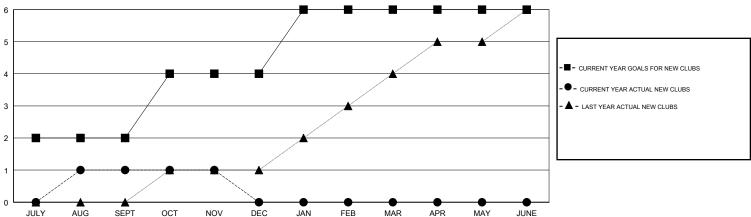

## LOCATION UGANDA

**GMT CA** 

| Clubs RESULTS FOR 2018-2019 |               |           |               | Members               |                           |                         |                                              |
|-----------------------------|---------------|-----------|---------------|-----------------------|---------------------------|-------------------------|----------------------------------------------|
|                             |               |           |               | RESULTS FOR 2018-2019 |                           |                         |                                              |
| QUARTER                     | NEW CLUB GOAL | NEW CLUBS | DROPPED CLUBS | QUARTER               | MEMBER GROWTH NET<br>GOAL | MEMBER GROWTH<br>ACTUAL | DROPPED MEMBERS ACTUAL (including transfers) |
| JULY/AUG/SEPT               | 2             | 1         | 0             | JULY/AUG/SEPT         | 90                        | 62                      | 51                                           |
| OCT/NOV/DEC                 | 2             | 0         | 0             | OCT/NOV/DEC           | 140                       | 63                      | 8                                            |
| JAN/FEB/MAR                 | 2             | 0         | 0             | JAN/FEB/MAR           | 90                        | 0                       | 0                                            |
| APR/MAY/JUNE                | 0             | 0         | 0             | APR/MAY/JUNE          | 30                        | 0                       | 0                                            |